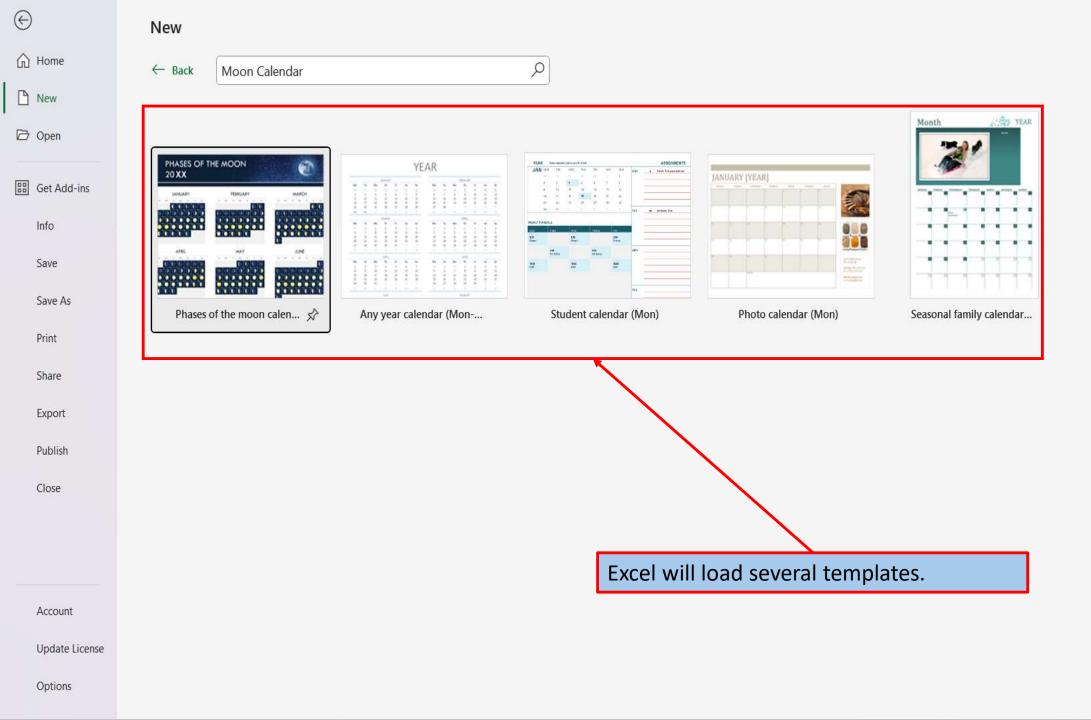

## New

Options

| $\odot$        | New          |               |                                                    |                            |                              |                         |                                                                                                                                                                                   |
|----------------|--------------|---------------|----------------------------------------------------|----------------------------|------------------------------|-------------------------|-----------------------------------------------------------------------------------------------------------------------------------------------------------------------------------|
| ☆ Home         | ← Back       | Moon Calendar |                                                    | Q                          |                              |                         |                                                                                                                                                                                   |
| New            |              |               |                                                    |                            |                              |                         | ×                                                                                                                                                                                 |
| 🗁 Open         | _            |               |                                                    |                            |                              |                         | 48 -                                                                                                                                                                              |
| 田 Get Add-ins  | PHASES OF TH |               | PHASES OF T<br>20 <b>XX</b>                        | HE MOON                    | 0                            | Provid                  | Ises of the moon calendar<br>Ied by: Microsoft Corporation                                                                                                                        |
| Save           |              |               | JANUARY                                            | FEBRUARY                   | MARCH                        | moon<br>moon<br>its eig | alendar template shows the phase of the<br>for every day of the year. This phases of the<br>calendar template will display the moon in<br>ht major stages, including new, waxing, |
| Save As        |              | of the mod    |                                                    |                            |                              |                         | g, and full. Pick the year to display and enjoy.<br>an accessible phases of the moon calendar                                                                                     |
| Print          |              |               |                                                    |                            |                              | temps                   | $\rightarrow$                                                                                                                                                                     |
| Share          |              |               | APRIL<br>to Me Tu We Th fr De<br>C C C C C C C C C | MAY<br>te Mo te We te H So | JUNE<br>34 Mo 14 Wo 19 H Mr. | 6                       |                                                                                                                                                                                   |
| Export         |              |               |                                                    |                            |                              |                         |                                                                                                                                                                                   |
| Publish        |              |               |                                                    |                            |                              | C.                      | reate                                                                                                                                                                             |
| Close          |              |               |                                                    |                            |                              |                         |                                                                                                                                                                                   |
|                |              |               |                                                    |                            |                              |                         |                                                                                                                                                                                   |
| Account        |              |               |                                                    |                            |                              |                         | In the window that opens, Excel tells you that this calendar template, shows the                                                                                                  |
| Update License |              |               |                                                    |                            |                              |                         | phase of the moon for every day of the                                                                                                                                            |
| Options        |              |               |                                                    |                            |                              |                         | year.                                                                                                                                                                             |