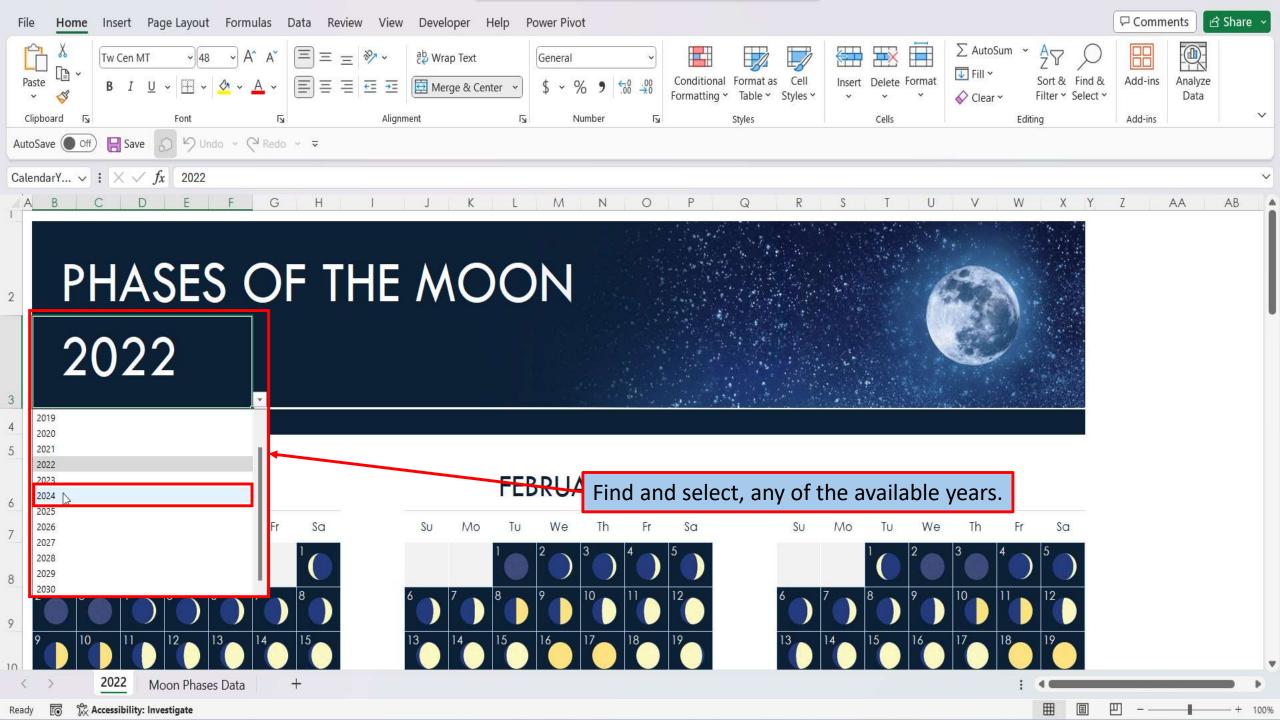

| Fi                                        | e I     | Home            | e Insert    | Page L       | ayout F    | ormulas                 | Data Re | eview Vie      | ew Devel          | oper Hel                | p Powe | er Pivot              |                      |                        |         |                  |        |             |        |                              |                                    | 무여    | omments | প্রি Sha    | re ×   |
|-------------------------------------------|---------|-----------------|-------------|--------------|------------|-------------------------|---------|----------------|-------------------|-------------------------|--------|-----------------------|----------------------|------------------------|---------|------------------|--------|-------------|--------|------------------------------|------------------------------------|-------|---------|-------------|--------|
|                                           | aste    | X<br>[≞ ~<br>≪″ | Aptos I     |              |            | · A^ A`<br>· <u>A</u> · |         | ≫ ~<br>=   = = | eb Wra<br>≣ ፼ Mer | ap Text<br>rge & Center |        | neral<br>~ % <b>9</b> | v<br>00. 0;<br>0. 0; | Condition<br>Formattin |         | Cell<br>Styles ~ |        | Delete Form | at Fi  | utoSum ~<br>ill ~<br>ilear ~ | AZY Sort & Find<br>Filter * Select | 1& Ad |         | lyze<br>ata |        |
|                                           | lipboar | rd E            | Z           | F            | ont        | Ŀ                       |         | Ali            | gnment            |                         | E1     | Number                | 5                    |                        | Styles  |                  |        | Cells       |        | Edit                         | tina                               | Add   | d-ins   |             | $\sim$ |
|                                           |         |                 |             |              |            | ∽ 🖓 Redo                | ~ ~     |                | 5                 |                         |        |                       |                      |                        |         |                  |        |             |        |                              |                                    |       |         |             |        |
| A1 $\checkmark$ : $\times \checkmark f_x$ |         |                 |             |              |            |                         |         |                |                   |                         |        |                       | ~                    |                        |         |                  |        |             |        |                              |                                    |       |         |             |        |
|                                           | А       |                 | В           | С            | D          | E                       | F       | G              | Н                 | I.                      | J      | К                     | L                    | М                      | N       | 0                | Р      | Q           | R      | S                            | Т                                  | U     | V       | W           |        |
| 1                                         |         |                 |             |              |            |                         |         |                |                   |                         |        |                       |                      |                        |         |                  |        |             |        |                              |                                    |       |         |             |        |
|                                           |         |                 |             |              |            |                         |         |                |                   |                         |        |                       |                      |                        |         |                  |        |             |        |                              |                                    |       |         |             |        |
| 2<br>3                                    |         |                 |             |              |            |                         |         |                |                   |                         |        |                       |                      |                        |         |                  |        |             |        |                              |                                    |       |         |             |        |
| 4                                         |         |                 |             |              |            |                         |         |                |                   |                         |        |                       |                      |                        |         |                  |        |             |        |                              |                                    |       |         |             |        |
| 5                                         |         |                 |             |              |            |                         |         |                |                   |                         |        |                       |                      |                        |         |                  |        |             |        |                              |                                    |       |         |             |        |
| 6<br>7                                    |         |                 |             |              |            |                         |         |                |                   |                         |        |                       |                      |                        |         |                  |        |             |        |                              |                                    |       |         |             |        |
| 7                                         |         |                 |             |              |            |                         |         |                |                   |                         |        |                       |                      |                        |         |                  |        |             |        |                              |                                    |       |         |             |        |
| 8                                         |         |                 |             |              |            |                         |         |                |                   |                         |        |                       |                      |                        |         |                  |        |             |        |                              |                                    |       |         |             |        |
| 9                                         |         |                 |             |              |            |                         |         |                |                   |                         |        |                       | Hello                | o. and                 | welco   | me t             | o Ma   | rk's Ex     | xcel T | ips.                         |                                    |       |         |             |        |
| 10                                        |         |                 |             |              |            |                         |         |                |                   |                         |        |                       |                      |                        |         |                  |        |             |        | -                            |                                    |       |         |             |        |
| 11                                        |         |                 |             |              |            |                         |         |                |                   |                         |        |                       | In to                | day's                  | video,  | we a             | are go | oing to     | ) shov | N                            |                                    |       |         |             |        |
| 12                                        |         |                 |             |              |            |                         |         |                |                   |                         |        |                       |                      |                        |         |                  |        |             |        |                              |                                    |       |         |             |        |
| 13                                        |         |                 |             |              |            |                         |         |                |                   |                         |        |                       | you                  | nowι                   | o creat | lear             | nase   | SOLI        | ne ivi | 1001                         |                                    |       |         |             |        |
| 14<br>15<br>16                            |         |                 |             |              |            |                         |         |                |                   |                         |        |                       | Cale                 | ndar                   | in Exce | al 36ª           | 5 let  | 's get      | starte | h                            |                                    |       |         |             |        |
| 15                                        |         |                 |             |              |            |                         |         |                |                   |                         |        |                       | cuic                 | naur,                  |         | .1 505           | ). LCt | 5 800       | Starte |                              |                                    |       |         |             |        |
|                                           |         |                 |             |              |            |                         |         |                |                   |                         |        |                       |                      |                        |         |                  |        |             |        |                              |                                    |       |         |             |        |
| 17                                        |         |                 |             |              |            |                         |         |                |                   |                         |        |                       |                      |                        |         |                  |        |             |        |                              |                                    |       |         |             |        |
| 18                                        |         |                 |             |              |            |                         |         |                |                   |                         |        |                       |                      |                        |         |                  |        |             |        |                              |                                    |       |         |             |        |
| 19<br>20                                  |         |                 |             |              |            |                         |         |                |                   |                         |        |                       |                      |                        |         |                  |        |             |        |                              |                                    |       |         |             |        |
| 20                                        |         |                 |             |              |            |                         |         |                |                   |                         |        |                       |                      |                        |         |                  |        |             |        |                              |                                    |       |         |             |        |
| 21                                        |         |                 |             |              |            |                         |         |                |                   |                         |        |                       |                      |                        |         |                  |        |             |        |                              |                                    |       |         |             |        |
| 22                                        |         |                 |             |              |            |                         |         |                |                   |                         |        |                       |                      |                        |         |                  |        |             |        |                              |                                    |       |         |             |        |
| 23                                        |         |                 |             |              |            |                         |         |                |                   |                         |        |                       |                      |                        |         |                  |        |             |        |                              |                                    |       |         |             |        |
| 22<br>23<br>24<br>25                      |         |                 |             |              |            |                         |         |                |                   |                         |        |                       |                      |                        |         |                  |        |             |        |                              |                                    |       |         |             |        |
| 25<br>26                                  |         |                 |             |              |            |                         |         |                |                   |                         |        |                       |                      |                        |         |                  |        |             |        |                              |                                    |       |         |             |        |
|                                           |         |                 | Chart       |              | 1          |                         |         |                |                   |                         |        |                       |                      |                        |         |                  |        |             |        |                              |                                    |       |         |             |        |
| <                                         | >       |                 | Sheet       | •            | +          |                         |         |                |                   |                         |        |                       |                      |                        | 1       |                  |        |             |        |                              |                                    |       |         |             | •      |
| Read                                      | y E     | 5 13            | Accessibili | y: Good to g | <b>j</b> o |                         |         |                |                   |                         |        |                       |                      |                        |         |                  |        |             |        |                              | ▦                                  | 巴 -   |         | +           | 100%   |