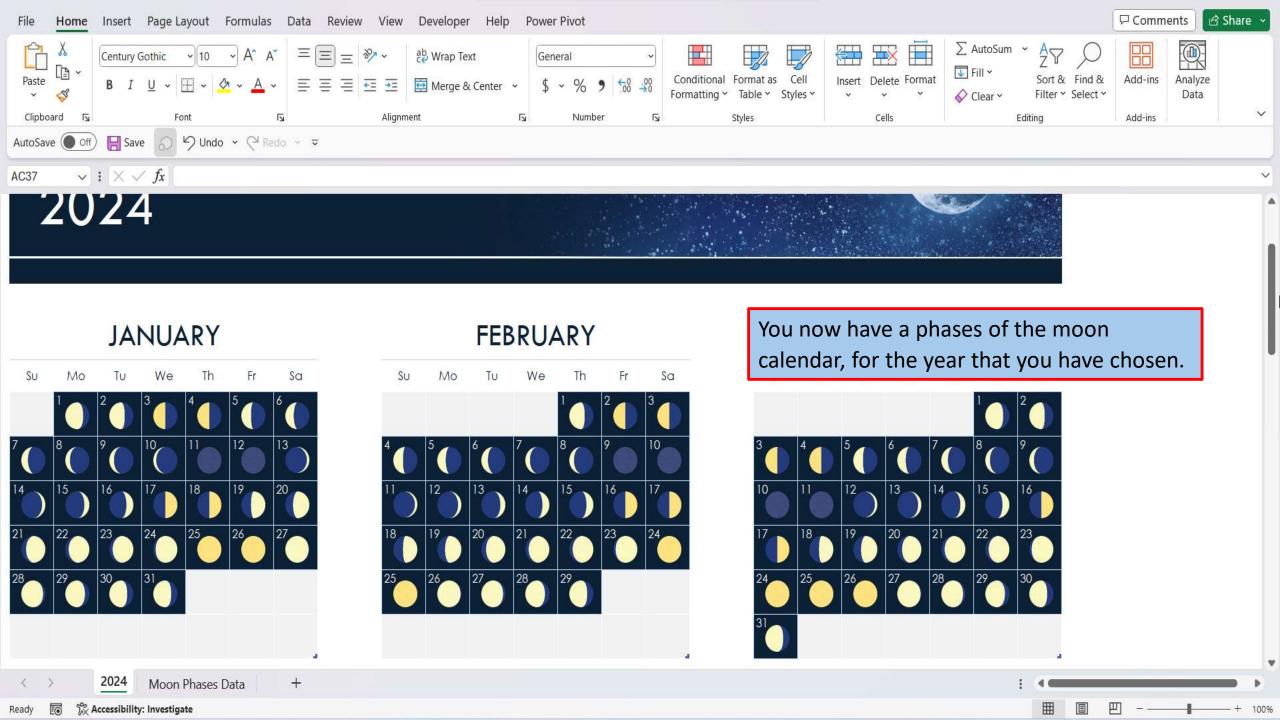

| Fi                                        | e I     | Home            | e Insert    | Page L       | ayout F    | ormulas                 | Data Re | eview Vie      | ew Devel          | oper Hel                | p Powe | er Pivot              |                      |                        |         |                  |        |             |        |                              |                                    | 무여    | omments | প্রি Sha    | re ×   |
|-------------------------------------------|---------|-----------------|-------------|--------------|------------|-------------------------|---------|----------------|-------------------|-------------------------|--------|-----------------------|----------------------|------------------------|---------|------------------|--------|-------------|--------|------------------------------|------------------------------------|-------|---------|-------------|--------|
|                                           | aste    | X<br>[≞ ~<br>≪″ | Aptos I     |              |            | · A^ A`<br>· <u>A</u> · |         | ≫ ~<br>=   = = | eb Wra<br>≣ ፼ Mer | ap Text<br>rge & Center |        | neral<br>~ % <b>9</b> | v<br>00. 0;<br>0. 0; | Condition<br>Formattin |         | Cell<br>Styles ~ |        | Delete Form | at Fi  | utoSum ~<br>ill ~<br>ilear ~ | AZY Sort & Find<br>Filter * Select | 1& Ad |         | lyze<br>ata |        |
|                                           | lipboar | rd E            | Z           | F            | ont        | Ŀ                       |         | Ali            | gnment            |                         | E1     | Number                | 5                    |                        | Styles  |                  |        | Cells       |        | Edit                         | tina                               | Add   | d-ins   |             | $\sim$ |
|                                           |         |                 |             |              |            | ∽ 🖓 Redo                | ~ ~     |                | 5                 |                         |        |                       |                      |                        |         |                  |        |             |        |                              |                                    |       |         |             |        |
| A1 $\checkmark$ : $\times \checkmark f_x$ |         |                 |             |              |            |                         |         |                |                   |                         |        |                       | ~                    |                        |         |                  |        |             |        |                              |                                    |       |         |             |        |
|                                           | А       |                 | В           | С            | D          | E                       | F       | G              | Н                 | I.                      | J      | К                     | L                    | М                      | N       | 0                | Р      | Q           | R      | S                            | Т                                  | U     | V       | W           |        |
| 1                                         |         |                 |             |              |            |                         |         |                |                   |                         |        |                       |                      |                        |         |                  |        |             |        |                              |                                    |       |         |             |        |
|                                           |         |                 |             |              |            |                         |         |                |                   |                         |        |                       |                      |                        |         |                  |        |             |        |                              |                                    |       |         |             |        |
| 2<br>3                                    |         |                 |             |              |            |                         |         |                |                   |                         |        |                       |                      |                        |         |                  |        |             |        |                              |                                    |       |         |             |        |
| 4                                         |         |                 |             |              |            |                         |         |                |                   |                         |        |                       |                      |                        |         |                  |        |             |        |                              |                                    |       |         |             |        |
| 5                                         |         |                 |             |              |            |                         |         |                |                   |                         |        |                       |                      |                        |         |                  |        |             |        |                              |                                    |       |         |             |        |
| 6<br>7                                    |         |                 |             |              |            |                         |         |                |                   |                         |        |                       |                      |                        |         |                  |        |             |        |                              |                                    |       |         |             |        |
| 7                                         |         |                 |             |              |            |                         |         |                |                   |                         |        |                       |                      |                        |         |                  |        |             |        |                              |                                    |       |         |             |        |
| 8                                         |         |                 |             |              |            |                         |         |                |                   |                         |        |                       |                      |                        |         |                  |        |             |        |                              |                                    |       |         |             |        |
| 9                                         |         |                 |             |              |            |                         |         |                |                   |                         |        |                       | Hello                | o. and                 | welco   | me t             | o Ma   | rk's Ex     | xcel T | ips.                         |                                    |       |         |             |        |
| 10                                        |         |                 |             |              |            |                         |         |                |                   |                         |        |                       |                      |                        |         |                  |        |             |        | -                            |                                    |       |         |             |        |
| 11                                        |         |                 |             |              |            |                         |         |                |                   |                         |        |                       | In to                | day's                  | video,  | we a             | are go | oing to     | ) shov | N                            |                                    |       |         |             |        |
| 12                                        |         |                 |             |              |            |                         |         |                |                   |                         |        |                       |                      |                        |         |                  |        |             |        |                              |                                    |       |         |             |        |
| 13                                        |         |                 |             |              |            |                         |         |                |                   |                         |        |                       | you                  | nowι                   | o creat | lear             | nase   | SOLI        | ne ivi | 1001                         |                                    |       |         |             |        |
| 14<br>15<br>16                            |         |                 |             |              |            |                         |         |                |                   |                         |        |                       | Cale                 | ndar                   | in Exce | al 36ª           | 5 let  | 's get      | starte | h                            |                                    |       |         |             |        |
| 15                                        |         |                 |             |              |            |                         |         |                |                   |                         |        |                       | cuic                 | naur,                  |         | .1 505           | ). LCt | 5 800       | Starte |                              |                                    |       |         |             |        |
|                                           |         |                 |             |              |            |                         |         |                |                   |                         |        |                       |                      |                        |         |                  |        |             |        |                              |                                    |       |         |             |        |
| 17                                        |         |                 |             |              |            |                         |         |                |                   |                         |        |                       |                      |                        |         |                  |        |             |        |                              |                                    |       |         |             |        |
| 18                                        |         |                 |             |              |            |                         |         |                |                   |                         |        |                       |                      |                        |         |                  |        |             |        |                              |                                    |       |         |             |        |
| 19<br>20                                  |         |                 |             |              |            |                         |         |                |                   |                         |        |                       |                      |                        |         |                  |        |             |        |                              |                                    |       |         |             |        |
| 20                                        |         |                 |             |              |            |                         |         |                |                   |                         |        |                       |                      |                        |         |                  |        |             |        |                              |                                    |       |         |             |        |
| 21                                        |         |                 |             |              |            |                         |         |                |                   |                         |        |                       |                      |                        |         |                  |        |             |        |                              |                                    |       |         |             |        |
| 22                                        |         |                 |             |              |            |                         |         |                |                   |                         |        |                       |                      |                        |         |                  |        |             |        |                              |                                    |       |         |             |        |
| 23                                        |         |                 |             |              |            |                         |         |                |                   |                         |        |                       |                      |                        |         |                  |        |             |        |                              |                                    |       |         |             |        |
| 22<br>23<br>24<br>25                      |         |                 |             |              |            |                         |         |                |                   |                         |        |                       |                      |                        |         |                  |        |             |        |                              |                                    |       |         |             |        |
| 25<br>26                                  |         |                 |             |              |            |                         |         |                |                   |                         |        |                       |                      |                        |         |                  |        |             |        |                              |                                    |       |         |             |        |
|                                           |         |                 | Chart       |              | 1          |                         |         |                |                   |                         |        |                       |                      |                        |         |                  |        |             |        |                              |                                    |       |         |             |        |
| <                                         | >       |                 | Sheet       | •            | +          |                         |         |                |                   |                         |        |                       |                      |                        | 1       |                  |        |             |        |                              |                                    |       |         |             | •      |
| Read                                      | y E     | 5 13            | Accessibili | y: Good to g | <b>j</b> o |                         |         |                |                   |                         |        |                       |                      |                        |         |                  |        |             |        |                              | ▦                                  | 巴 -   |         | +           | 100%   |