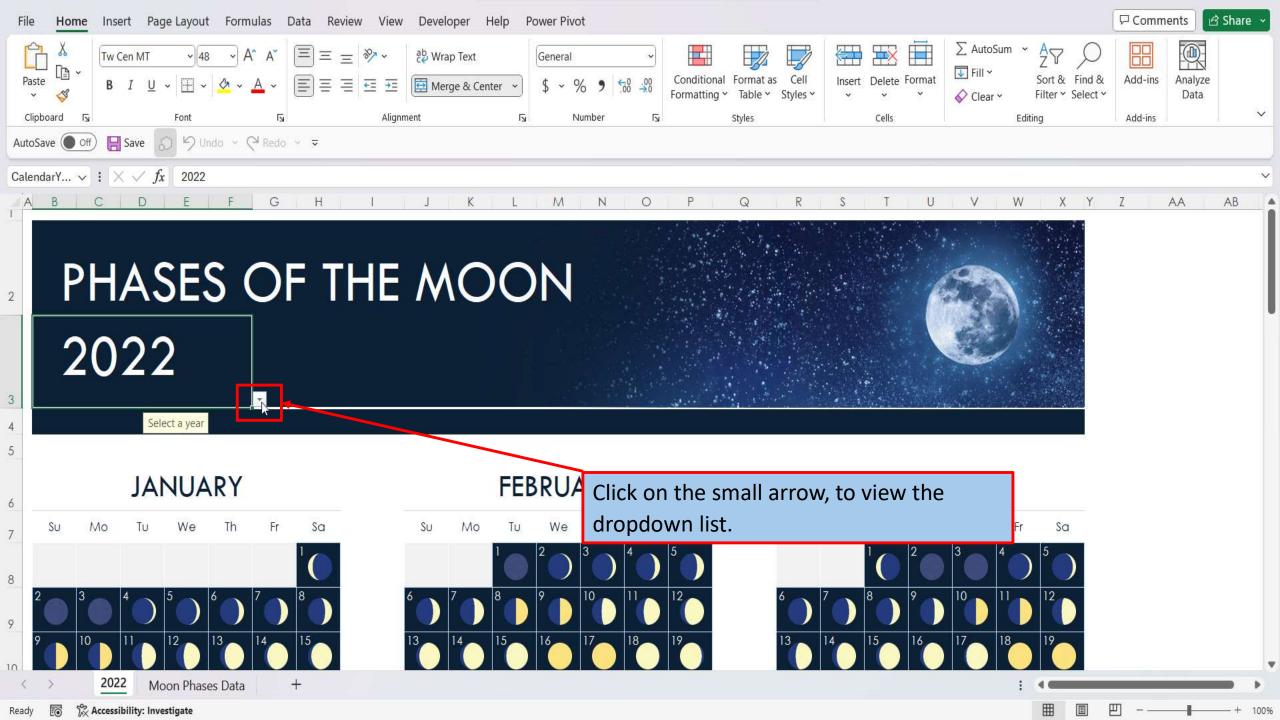

| Fi                                        | e I     | Home            | e Insert    | Page L       | ayout F    | ormulas                 | Data Re | eview Vie      | ew Devel          | oper Hel                | p Powe | er Pivot              |                      |                        |         |                  |        |             |        |                              |                                    | 무여    | omments | প্রি Sha    | re ×   |
|-------------------------------------------|---------|-----------------|-------------|--------------|------------|-------------------------|---------|----------------|-------------------|-------------------------|--------|-----------------------|----------------------|------------------------|---------|------------------|--------|-------------|--------|------------------------------|------------------------------------|-------|---------|-------------|--------|
|                                           | aste    | X<br>[≞ ~<br>≪″ | Aptos I     |              |            | · A^ A`<br>· <u>A</u> · |         | ≫ ~<br>=   = = | eb Wra<br>≣ ፼ Mer | ap Text<br>rge & Center |        | neral<br>~ % <b>9</b> | v<br>00. 0;<br>0. 0; | Condition<br>Formattin |         | Cell<br>Styles ~ |        | Delete Form | at Fi  | utoSum ~<br>ill ~<br>ilear ~ | AZY Sort & Find<br>Filter * Select | 1& Ad |         | lyze<br>ata |        |
|                                           | lipboar | rd E            | Z           | F            | ont        | Ŀ                       |         | Ali            | gnment            |                         | E1     | Number                | 5                    |                        | Styles  |                  |        | Cells       |        | Edit                         | tina                               | Add   | d-ins   |             | $\sim$ |
|                                           |         |                 |             |              |            | ∽ 🖓 Redo                | ~ ~     |                | 5                 |                         |        |                       |                      |                        |         |                  |        |             |        |                              |                                    |       |         |             |        |
| A1 $\checkmark$ : $\times \checkmark f_x$ |         |                 |             |              |            |                         |         |                |                   |                         |        |                       | ~                    |                        |         |                  |        |             |        |                              |                                    |       |         |             |        |
|                                           | А       |                 | В           | С            | D          | E                       | F       | G              | Н                 | I.                      | J      | К                     | L                    | М                      | N       | 0                | Р      | Q           | R      | S                            | Т                                  | U     | V       | W           |        |
| 1                                         |         |                 |             |              |            |                         |         |                |                   |                         |        |                       |                      |                        |         |                  |        |             |        |                              |                                    |       |         |             |        |
|                                           |         |                 |             |              |            |                         |         |                |                   |                         |        |                       |                      |                        |         |                  |        |             |        |                              |                                    |       |         |             |        |
| 2<br>3                                    |         |                 |             |              |            |                         |         |                |                   |                         |        |                       |                      |                        |         |                  |        |             |        |                              |                                    |       |         |             |        |
| 4                                         |         |                 |             |              |            |                         |         |                |                   |                         |        |                       |                      |                        |         |                  |        |             |        |                              |                                    |       |         |             |        |
| 5                                         |         |                 |             |              |            |                         |         |                |                   |                         |        |                       |                      |                        |         |                  |        |             |        |                              |                                    |       |         |             |        |
| 6<br>7                                    |         |                 |             |              |            |                         |         |                |                   |                         |        |                       |                      |                        |         |                  |        |             |        |                              |                                    |       |         |             |        |
| 7                                         |         |                 |             |              |            |                         |         |                |                   |                         |        |                       |                      |                        |         |                  |        |             |        |                              |                                    |       |         |             |        |
| 8                                         |         |                 |             |              |            |                         |         |                |                   |                         |        |                       |                      |                        |         |                  |        |             |        |                              |                                    |       |         |             |        |
| 9                                         |         |                 |             |              |            |                         |         |                |                   |                         |        |                       | Hello                | o. and                 | welco   | me t             | o Ma   | rk's Ex     | xcel T | ips.                         |                                    |       |         |             |        |
| 10                                        |         |                 |             |              |            |                         |         |                |                   |                         |        |                       |                      |                        |         |                  |        |             |        | -                            |                                    |       |         |             |        |
| 11                                        |         |                 |             |              |            |                         |         |                |                   |                         |        |                       | In to                | day's                  | video,  | we a             | are go | oing to     | ) shov | N                            |                                    |       |         |             |        |
| 12                                        |         |                 |             |              |            |                         |         |                |                   |                         |        |                       |                      |                        |         |                  |        |             |        |                              |                                    |       |         |             |        |
| 13                                        |         |                 |             |              |            |                         |         |                |                   |                         |        |                       | you                  | nowι                   | o creat | lear             | nase   | SOLI        | ne ivi | 1001                         |                                    |       |         |             |        |
| 14<br>15<br>16                            |         |                 |             |              |            |                         |         |                |                   |                         |        |                       | Cale                 | ndar                   | in Exce | al 36ª           | 5 let  | 's get      | starte | h                            |                                    |       |         |             |        |
| 15                                        |         |                 |             |              |            |                         |         |                |                   |                         |        |                       | cuic                 | naur,                  |         | .1 505           | ). LCt | 5 800       | Starte |                              |                                    |       |         |             |        |
|                                           |         |                 |             |              |            |                         |         |                |                   |                         |        |                       |                      |                        |         |                  |        |             |        |                              |                                    |       |         |             |        |
| 17                                        |         |                 |             |              |            |                         |         |                |                   |                         |        |                       |                      |                        |         |                  |        |             |        |                              |                                    |       |         |             |        |
| 18                                        |         |                 |             |              |            |                         |         |                |                   |                         |        |                       |                      |                        |         |                  |        |             |        |                              |                                    |       |         |             |        |
| 19<br>20                                  |         |                 |             |              |            |                         |         |                |                   |                         |        |                       |                      |                        |         |                  |        |             |        |                              |                                    |       |         |             |        |
| 20                                        |         |                 |             |              |            |                         |         |                |                   |                         |        |                       |                      |                        |         |                  |        |             |        |                              |                                    |       |         |             |        |
| 21                                        |         |                 |             |              |            |                         |         |                |                   |                         |        |                       |                      |                        |         |                  |        |             |        |                              |                                    |       |         |             |        |
| 22                                        |         |                 |             |              |            |                         |         |                |                   |                         |        |                       |                      |                        |         |                  |        |             |        |                              |                                    |       |         |             |        |
| 23                                        |         |                 |             |              |            |                         |         |                |                   |                         |        |                       |                      |                        |         |                  |        |             |        |                              |                                    |       |         |             |        |
| 22<br>23<br>24<br>25                      |         |                 |             |              |            |                         |         |                |                   |                         |        |                       |                      |                        |         |                  |        |             |        |                              |                                    |       |         |             |        |
| 25<br>26                                  |         |                 |             |              |            |                         |         |                |                   |                         |        |                       |                      |                        |         |                  |        |             |        |                              |                                    |       |         |             |        |
|                                           |         |                 | Chart       |              | 1          |                         |         |                |                   |                         |        |                       |                      |                        |         |                  |        |             |        |                              |                                    |       |         |             |        |
| <                                         | >       |                 | Sheet       | •            | +          |                         |         |                |                   |                         |        |                       |                      |                        | 1       |                  |        |             |        |                              |                                    |       |         |             | •      |
| Read                                      | y E     | 5 13            | Accessibili | y: Good to g | <b>j</b> o |                         |         |                |                   |                         |        |                       |                      |                        |         |                  |        |             |        |                              | ▦                                  | 巴 -   |         | +           | 100%   |