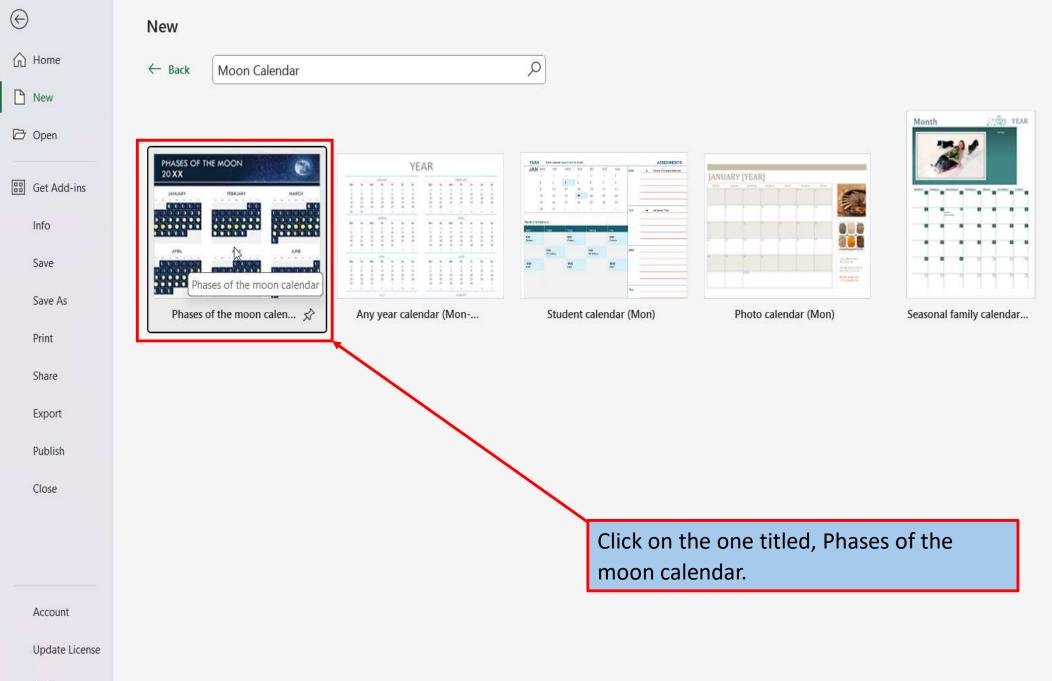

| )                   | New               |               |                                                       |                                |                                            |                                                                                                                                                                                                                  |               |
|---------------------|-------------------|---------------|-------------------------------------------------------|--------------------------------|--------------------------------------------|------------------------------------------------------------------------------------------------------------------------------------------------------------------------------------------------------------------|---------------|
| Home                | $\leftarrow$ Back | Moon Calendar |                                                       | Q                              |                                            |                                                                                                                                                                                                                  |               |
| New                 |                   |               |                                                       |                                |                                            |                                                                                                                                                                                                                  | ×             |
| Open                |                   |               |                                                       |                                |                                            |                                                                                                                                                                                                                  | UR :-         |
| Get Add-ins<br>Info | PHASES OF TH      |               | PHASES OF T<br>20 <b>XX</b>                           | HE MOON                        | <b>@</b>                                   | Phases of the moon calendar<br>Provided by: Microsoft Corporation<br>This calendar template shows the phase of the                                                                                               |               |
| Save<br>Save As     |                   |               | JANUARY<br>14 Mo dr Re to P to<br>C C C C C           | FEBRUARY                       | MARCH<br>Is Mo for the fit to a<br>C C C C | moon for every day of the year. This phases of the<br>moon calendar template will display the moon in<br>its eight major stages, including new, waxing,<br>waning, and full. Pick the year to display and enjoy. | • 10 10       |
| Print               | Phases of         | of the moc    |                                                       |                                |                                            | This is an accessible phases of the moon calendar template.                                                                                                                                                      | $\rightarrow$ |
| Share               |                   |               | APRIL<br>ter Inter Ter Ter Ter Inter<br>C C C C C C C | MAY<br>te Mo to Wo to it it So | JUNE<br>tu Mo fu wa In w ka                |                                                                                                                                                                                                                  |               |
| Export              |                   |               |                                                       |                                |                                            |                                                                                                                                                                                                                  |               |
| Publish             |                   |               |                                                       |                                |                                            | Create                                                                                                                                                                                                           |               |
| Close               |                   |               |                                                       |                                |                                            |                                                                                                                                                                                                                  |               |
| Account             |                   |               |                                                       |                                | Click o                                    | n create.                                                                                                                                                                                                        |               |
| Update License      |                   |               |                                                       |                                |                                            |                                                                                                                                                                                                                  |               |