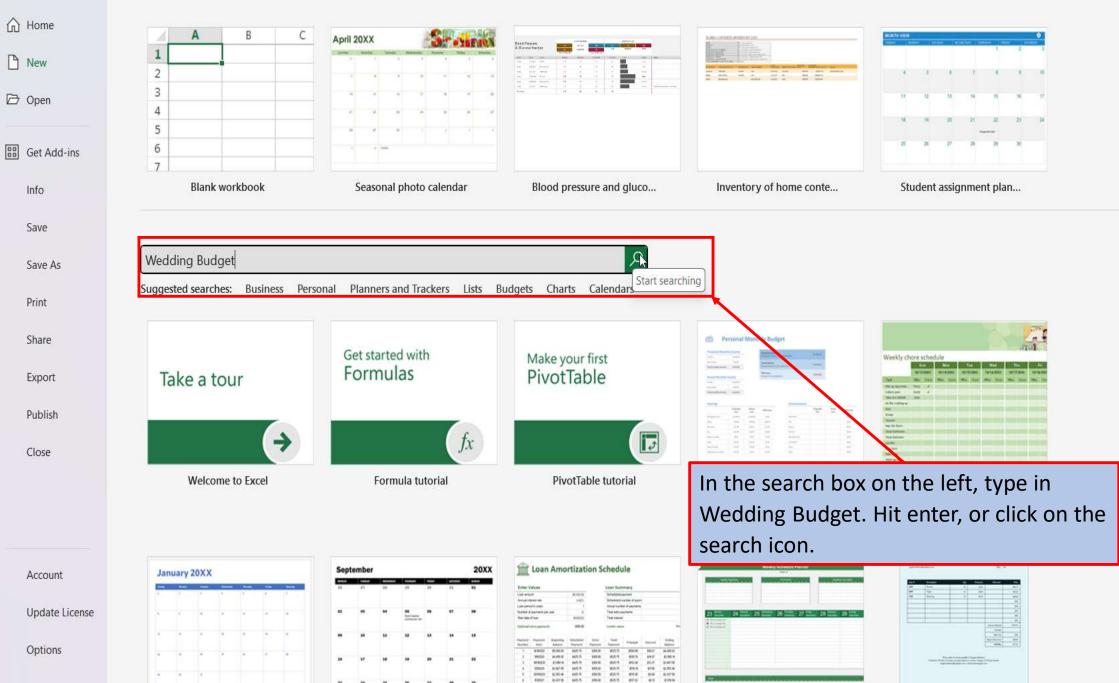

New

🔁 Open

Get Add-ins
 Info
 Save
 Save As
 Print
 Share
 Export

Close

Publish

Update License

# New ← Back Wedding Budget

ρ

| $\odot$         | New                                                                                                                                                                                                                                                                                                                                                                                                                                                                                                                                                                                                                                                                                                                                                                                                                                                                                                                                                                                                                                                                                                                                                                                                                                                                                                                                                                                                                                                                                                                                                                                                                                        |                                                                                                                                                                                                                                                                |                                                                                                      |
|-----------------|--------------------------------------------------------------------------------------------------------------------------------------------------------------------------------------------------------------------------------------------------------------------------------------------------------------------------------------------------------------------------------------------------------------------------------------------------------------------------------------------------------------------------------------------------------------------------------------------------------------------------------------------------------------------------------------------------------------------------------------------------------------------------------------------------------------------------------------------------------------------------------------------------------------------------------------------------------------------------------------------------------------------------------------------------------------------------------------------------------------------------------------------------------------------------------------------------------------------------------------------------------------------------------------------------------------------------------------------------------------------------------------------------------------------------------------------------------------------------------------------------------------------------------------------------------------------------------------------------------------------------------------------|----------------------------------------------------------------------------------------------------------------------------------------------------------------------------------------------------------------------------------------------------------------|------------------------------------------------------------------------------------------------------|
| 🛆 Home          | ← Back Wedding Budge                                                                                                                                                                                                                                                                                                                                                                                                                                                                                                                                                                                                                                                                                                                                                                                                                                                                                                                                                                                                                                                                                                                                                                                                                                                                                                                                                                                                                                                                                                                                                                                                                       | et $\mathcal{P}$                                                                                                                                                                                                                                               |                                                                                                      |
| 🗅 New           |                                                                                                                                                                                                                                                                                                                                                                                                                                                                                                                                                                                                                                                                                                                                                                                                                                                                                                                                                                                                                                                                                                                                                                                                                                                                                                                                                                                                                                                                                                                                                                                                                                            |                                                                                                                                                                                                                                                                | ×                                                                                                    |
| 🔁 Open          |                                                                                                                                                                                                                                                                                                                                                                                                                                                                                                                                                                                                                                                                                                                                                                                                                                                                                                                                                                                                                                                                                                                                                                                                                                                                                                                                                                                                                                                                                                                                                                                                                                            |                                                                                                                                                                                                                                                                |                                                                                                      |
| BB Get Add-ins  | KAYLA + JACOB<br>TIE THE KNOT                                                                                                                                                                                                                                                                                                                                                                                                                                                                                                                                                                                                                                                                                                                                                                                                                                                                                                                                                                                                                                                                                                                                                                                                                                                                                                                                                                                                                                                                                                                                                                                                              |                                                                                                                                                                                                                                                                | Watercolor wash wedding<br>budget                                                                    |
| Info            |                                                                                                                                                                                                                                                                                                                                                                                                                                                                                                                                                                                                                                                                                                                                                                                                                                                                                                                                                                                                                                                                                                                                                                                                                                                                                                                                                                                                                                                                                                                                                                                                                                            | KAYLA + JACOB<br>TIE THE KNOT                                                                                                                                                                                                                                  | Provided by: Microsoft Corporation                                                                   |
| Save            | Little         NUMBER 1 (200         NUMBER 1 (200 </th <th>Acceptor<br/>Atta</th> <th>Keep your wedding budget lighthearted and joyful with this water color wash budget template. This is</th> | Acceptor<br>Atta                                                                                                                                                                                                                                               | Keep your wedding budget lighthearted and joyful with this water color wash budget template. This is |
| Save As         | Watercolor wash v                                                                                                                                                                                                                                                                                                                                                                                                                                                                                                                                                                                                                                                                                                                                                                                                                                                                                                                                                                                                                                                                                                                                                                                                                                                                                                                                                                                                                                                                                                                                                                                                                          | Molo<br>Pacity and gets<br>makes (rep)                                                                                                                                                                                                                         | an accessible template. Download size: 45 KB                                                         |
| Print           | Online Step                                                                                                                                                                                                                                                                                                                                                                                                                                                                                                                                                                                                                                                                                                                                                                                                                                                                                                                                                                                                                                                                                                                                                                                                                                                                                                                                                                                                                                                                                                                                                                                                                                | Carlandary<br>Barlandary<br>Beregorithice                                                                                                                                                                                                                      |                                                                                                      |
| Share           |                                                                                                                                                                                                                                                                                                                                                                                                                                                                                                                                                                                                                                                                                                                                                                                                                                                                                                                                                                                                                                                                                                                                                                                                                                                                                                                                                                                                                                                                                                                                                                                                                                            | CATEGORY         ESTIMATED COST         ACTUAL COST         VARIANCE         BUDGET %           Reception         \$14,000         \$12,000         \$1,700         \$42,700           Attive         \$4,000         \$2,000         \$1,100         \$12,450 |                                                                                                      |
| Export          |                                                                                                                                                                                                                                                                                                                                                                                                                                                                                                                                                                                                                                                                                                                                                                                                                                                                                                                                                                                                                                                                                                                                                                                                                                                                                                                                                                                                                                                                                                                                                                                                                                            | Flowers and decorations         #2,000         10,10           Photographs and video         #2,500         #.452           Music         #1,000         #.552           Favers and gifts         #1,100         2.752                                         | Create                                                                                               |
| Publish         |                                                                                                                                                                                                                                                                                                                                                                                                                                                                                                                                                                                                                                                                                                                                                                                                                                                                                                                                                                                                                                                                                                                                                                                                                                                                                                                                                                                                                                                                                                                                                                                                                                            | Vedding rings         81,100         3.71c           Cereminorg         8800         2.71c                                                                                                                                                                     |                                                                                                      |
| Close           |                                                                                                                                                                                                                                                                                                                                                                                                                                                                                                                                                                                                                                                                                                                                                                                                                                                                                                                                                                                                                                                                                                                                                                                                                                                                                                                                                                                                                                                                                                                                                                                                                                            |                                                                                                                                                                                                                                                                |                                                                                                      |
|                 | Wedding budget                                                                                                                                                                                                                                                                                                                                                                                                                                                                                                                                                                                                                                                                                                                                                                                                                                                                                                                                                                                                                                                                                                                                                                                                                                                                                                                                                                                                                                                                                                                                                                                                                             |                                                                                                                                                                                                                                                                | You can use the left and right arrows, to                                                            |
| Account         |                                                                                                                                                                                                                                                                                                                                                                                                                                                                                                                                                                                                                                                                                                                                                                                                                                                                                                                                                                                                                                                                                                                                                                                                                                                                                                                                                                                                                                                                                                                                                                                                                                            |                                                                                                                                                                                                                                                                | scroll through the different Wedding<br>Budget templates. Each template will give                    |
| Lindate License |                                                                                                                                                                                                                                                                                                                                                                                                                                                                                                                                                                                                                                                                                                                                                                                                                                                                                                                                                                                                                                                                                                                                                                                                                                                                                                                                                                                                                                                                                                                                                                                                                                            |                                                                                                                                                                                                                                                                |                                                                                                      |