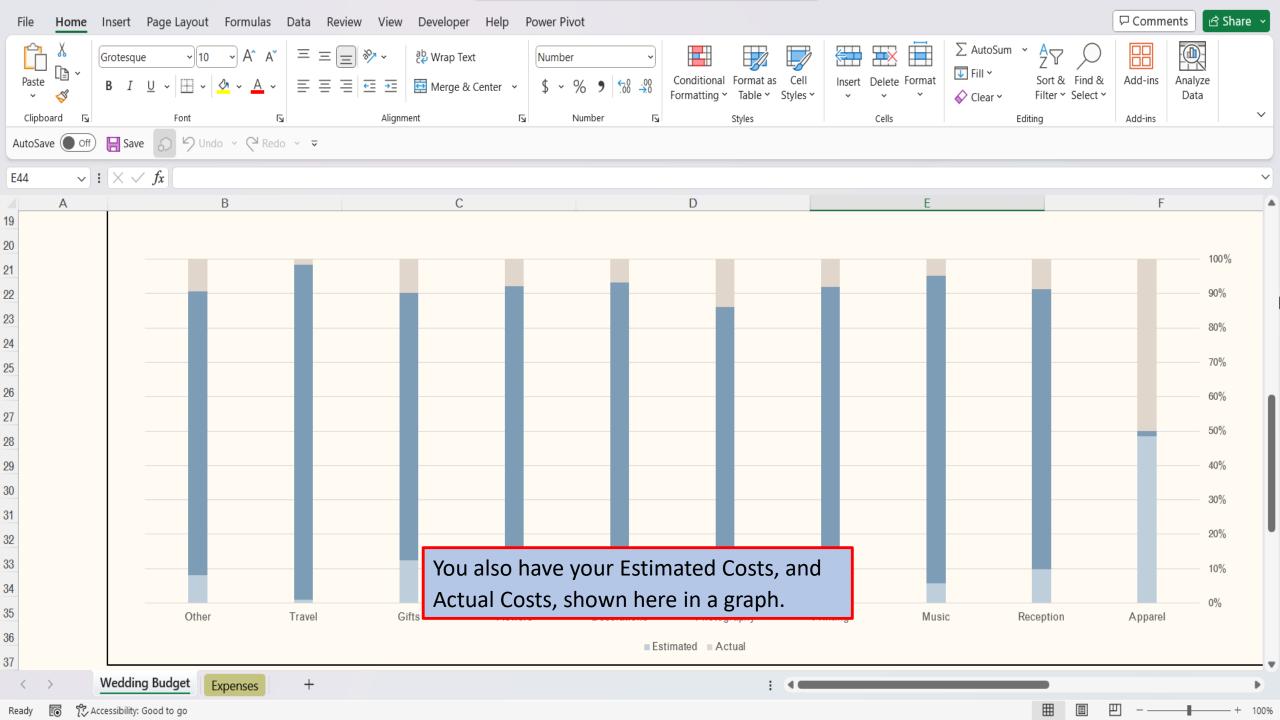

### Wedding expenses budget Provided by: Microsoft Corporation

Х

 $\rightarrow$ 

Plan the budget for your wedding, and then track the actual expenses against your estimates with this accessible wedding budget template. A bar chart keeps you on track visually, and exclamation points show you at a glance which items are over or under budget.