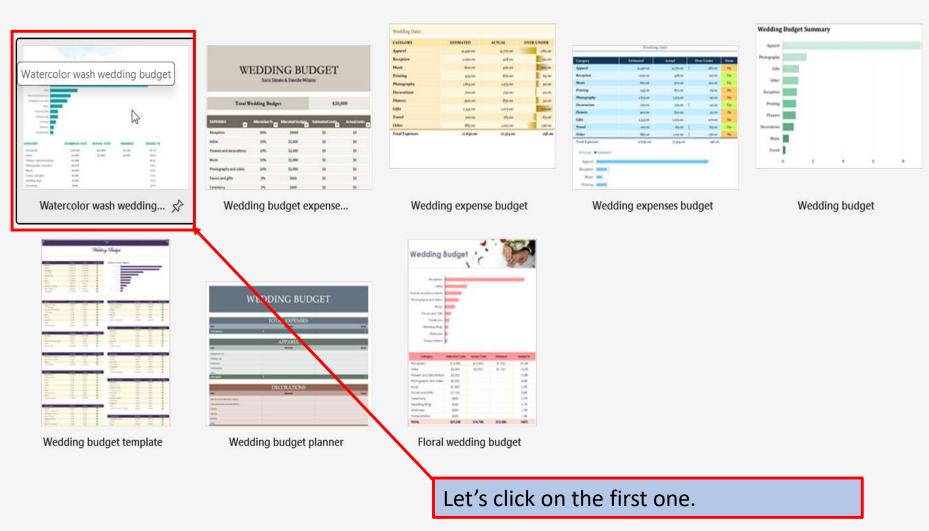

# New ← Back Wedding Budget

ρ

| $\odot$         | New                                                                                                                                                                                                                                                                                                                                                                                                                                                                                                                                                                                                                                                                                                                                                                                                                                                                                                                                                                                                                                                                                                                                                                                                                                                                                                                                                                                                                                                                                                                                                                                                                                        |                                                                                                                                                                                                                                                                |                                                                                                      |
|-----------------|--------------------------------------------------------------------------------------------------------------------------------------------------------------------------------------------------------------------------------------------------------------------------------------------------------------------------------------------------------------------------------------------------------------------------------------------------------------------------------------------------------------------------------------------------------------------------------------------------------------------------------------------------------------------------------------------------------------------------------------------------------------------------------------------------------------------------------------------------------------------------------------------------------------------------------------------------------------------------------------------------------------------------------------------------------------------------------------------------------------------------------------------------------------------------------------------------------------------------------------------------------------------------------------------------------------------------------------------------------------------------------------------------------------------------------------------------------------------------------------------------------------------------------------------------------------------------------------------------------------------------------------------|----------------------------------------------------------------------------------------------------------------------------------------------------------------------------------------------------------------------------------------------------------------|------------------------------------------------------------------------------------------------------|
| 🛆 Home          | ← Back Wedding Budge                                                                                                                                                                                                                                                                                                                                                                                                                                                                                                                                                                                                                                                                                                                                                                                                                                                                                                                                                                                                                                                                                                                                                                                                                                                                                                                                                                                                                                                                                                                                                                                                                       | et $\mathcal{P}$                                                                                                                                                                                                                                               |                                                                                                      |
| 🗅 New           |                                                                                                                                                                                                                                                                                                                                                                                                                                                                                                                                                                                                                                                                                                                                                                                                                                                                                                                                                                                                                                                                                                                                                                                                                                                                                                                                                                                                                                                                                                                                                                                                                                            |                                                                                                                                                                                                                                                                | ×                                                                                                    |
| 🔁 Open          |                                                                                                                                                                                                                                                                                                                                                                                                                                                                                                                                                                                                                                                                                                                                                                                                                                                                                                                                                                                                                                                                                                                                                                                                                                                                                                                                                                                                                                                                                                                                                                                                                                            |                                                                                                                                                                                                                                                                |                                                                                                      |
| BB Get Add-ins  | KAYLA + JACOB<br>TIE THE KNOT                                                                                                                                                                                                                                                                                                                                                                                                                                                                                                                                                                                                                                                                                                                                                                                                                                                                                                                                                                                                                                                                                                                                                                                                                                                                                                                                                                                                                                                                                                                                                                                                              |                                                                                                                                                                                                                                                                | Watercolor wash wedding<br>budget                                                                    |
| Info            |                                                                                                                                                                                                                                                                                                                                                                                                                                                                                                                                                                                                                                                                                                                                                                                                                                                                                                                                                                                                                                                                                                                                                                                                                                                                                                                                                                                                                                                                                                                                                                                                                                            | KAYLA + JACOB<br>TIE THE KNOT                                                                                                                                                                                                                                  | Provided by: Microsoft Corporation                                                                   |
| Save            | Little         NUMBER 1 (200         NUMBER 1 (200 </th <th>Acceptor<br/>Atta</th> <th>Keep your wedding budget lighthearted and joyful with this water color wash budget template. This is</th> | Acceptor<br>Atta                                                                                                                                                                                                                                               | Keep your wedding budget lighthearted and joyful with this water color wash budget template. This is |
| Save As         | Watercolor wash v                                                                                                                                                                                                                                                                                                                                                                                                                                                                                                                                                                                                                                                                                                                                                                                                                                                                                                                                                                                                                                                                                                                                                                                                                                                                                                                                                                                                                                                                                                                                                                                                                          | Molo<br>Pacity and gets<br>makes (rep)                                                                                                                                                                                                                         | an accessible template. Download size: 45 KB                                                         |
| Print           | Online Step                                                                                                                                                                                                                                                                                                                                                                                                                                                                                                                                                                                                                                                                                                                                                                                                                                                                                                                                                                                                                                                                                                                                                                                                                                                                                                                                                                                                                                                                                                                                                                                                                                | Carlandary<br>Barlandary<br>Beregorithice                                                                                                                                                                                                                      |                                                                                                      |
| Share           |                                                                                                                                                                                                                                                                                                                                                                                                                                                                                                                                                                                                                                                                                                                                                                                                                                                                                                                                                                                                                                                                                                                                                                                                                                                                                                                                                                                                                                                                                                                                                                                                                                            | CATEGORY         ESTIMATED COST         ACTUAL COST         VARIANCE         BUDGET %           Reception         \$14,000         \$12,000         \$1,700         \$42,700           Attive         \$4,000         \$2,000         \$1,100         \$12,450 |                                                                                                      |
| Export          |                                                                                                                                                                                                                                                                                                                                                                                                                                                                                                                                                                                                                                                                                                                                                                                                                                                                                                                                                                                                                                                                                                                                                                                                                                                                                                                                                                                                                                                                                                                                                                                                                                            | Flowers and decorations         #2,000         10,10           Photographs and video         #2,500         #.452           Music         #1,000         #.552           Favers and gifts         #1,100         2.752                                         | Create                                                                                               |
| Publish         |                                                                                                                                                                                                                                                                                                                                                                                                                                                                                                                                                                                                                                                                                                                                                                                                                                                                                                                                                                                                                                                                                                                                                                                                                                                                                                                                                                                                                                                                                                                                                                                                                                            | Vedding rings         81,100         3.71c           Cereminorg         8800         2.71c                                                                                                                                                                     |                                                                                                      |
| Close           |                                                                                                                                                                                                                                                                                                                                                                                                                                                                                                                                                                                                                                                                                                                                                                                                                                                                                                                                                                                                                                                                                                                                                                                                                                                                                                                                                                                                                                                                                                                                                                                                                                            |                                                                                                                                                                                                                                                                |                                                                                                      |
|                 | Wedding budget                                                                                                                                                                                                                                                                                                                                                                                                                                                                                                                                                                                                                                                                                                                                                                                                                                                                                                                                                                                                                                                                                                                                                                                                                                                                                                                                                                                                                                                                                                                                                                                                                             |                                                                                                                                                                                                                                                                | You can use the left and right arrows, to                                                            |
| Account         |                                                                                                                                                                                                                                                                                                                                                                                                                                                                                                                                                                                                                                                                                                                                                                                                                                                                                                                                                                                                                                                                                                                                                                                                                                                                                                                                                                                                                                                                                                                                                                                                                                            |                                                                                                                                                                                                                                                                | scroll through the different Wedding<br>Budget templates. Each template will give                    |
| Lindate License |                                                                                                                                                                                                                                                                                                                                                                                                                                                                                                                                                                                                                                                                                                                                                                                                                                                                                                                                                                                                                                                                                                                                                                                                                                                                                                                                                                                                                                                                                                                                                                                                                                            |                                                                                                                                                                                                                                                                |                                                                                                      |

you a brief description on what it can be

used for.

Update License

Options

 $\odot$ 