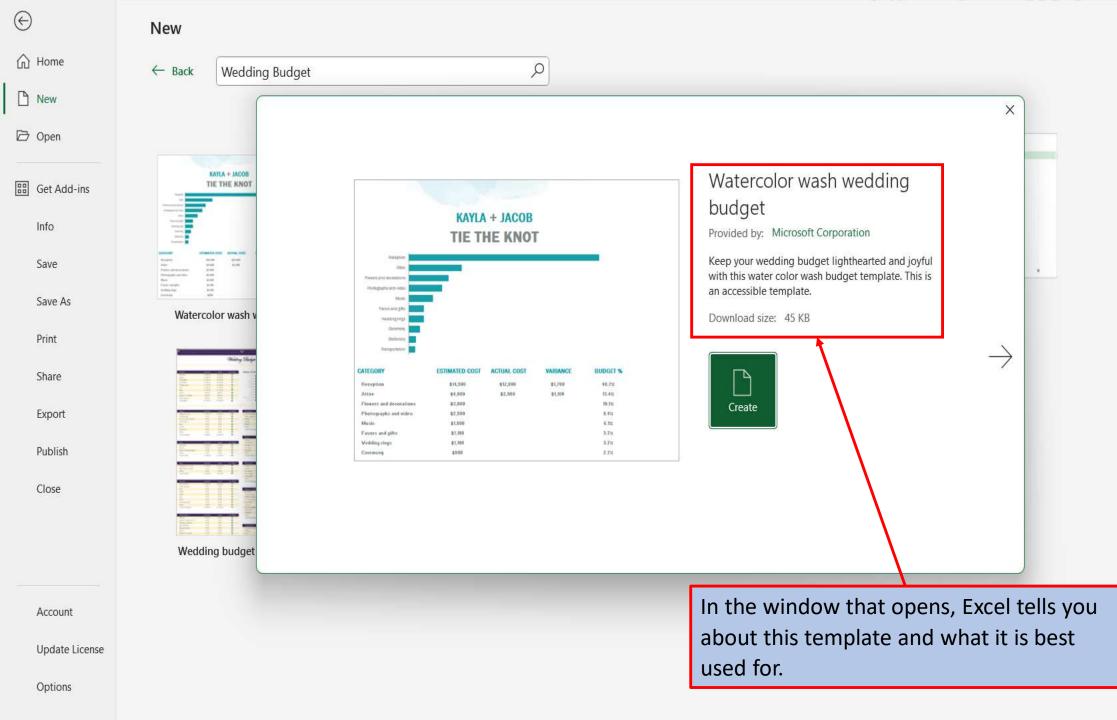

# New ← Back Wedding Budget

ρ

| $\odot$         | New                                                                                                                                                                                                                                                                                                                                                                                                                                                                                                                                                                                                                                                                                                                                                                                                                                                                                                                                                                                                                                                                                                                                                                                                                                                                                                                                                                                                                                                                                                                                                                                                                                        |                                                                                                                                                                                                                                                                |                                                                                                      |
|-----------------|--------------------------------------------------------------------------------------------------------------------------------------------------------------------------------------------------------------------------------------------------------------------------------------------------------------------------------------------------------------------------------------------------------------------------------------------------------------------------------------------------------------------------------------------------------------------------------------------------------------------------------------------------------------------------------------------------------------------------------------------------------------------------------------------------------------------------------------------------------------------------------------------------------------------------------------------------------------------------------------------------------------------------------------------------------------------------------------------------------------------------------------------------------------------------------------------------------------------------------------------------------------------------------------------------------------------------------------------------------------------------------------------------------------------------------------------------------------------------------------------------------------------------------------------------------------------------------------------------------------------------------------------|----------------------------------------------------------------------------------------------------------------------------------------------------------------------------------------------------------------------------------------------------------------|------------------------------------------------------------------------------------------------------|
| 🛆 Home          | ← Back Wedding Budge                                                                                                                                                                                                                                                                                                                                                                                                                                                                                                                                                                                                                                                                                                                                                                                                                                                                                                                                                                                                                                                                                                                                                                                                                                                                                                                                                                                                                                                                                                                                                                                                                       | et $\mathcal{P}$                                                                                                                                                                                                                                               |                                                                                                      |
| 🗅 New           |                                                                                                                                                                                                                                                                                                                                                                                                                                                                                                                                                                                                                                                                                                                                                                                                                                                                                                                                                                                                                                                                                                                                                                                                                                                                                                                                                                                                                                                                                                                                                                                                                                            |                                                                                                                                                                                                                                                                | ×                                                                                                    |
| 🔁 Open          |                                                                                                                                                                                                                                                                                                                                                                                                                                                                                                                                                                                                                                                                                                                                                                                                                                                                                                                                                                                                                                                                                                                                                                                                                                                                                                                                                                                                                                                                                                                                                                                                                                            |                                                                                                                                                                                                                                                                |                                                                                                      |
| BB Get Add-ins  | KAYLA + JACOB<br>TIE THE KNOT                                                                                                                                                                                                                                                                                                                                                                                                                                                                                                                                                                                                                                                                                                                                                                                                                                                                                                                                                                                                                                                                                                                                                                                                                                                                                                                                                                                                                                                                                                                                                                                                              |                                                                                                                                                                                                                                                                | Watercolor wash wedding<br>budget                                                                    |
| Info            |                                                                                                                                                                                                                                                                                                                                                                                                                                                                                                                                                                                                                                                                                                                                                                                                                                                                                                                                                                                                                                                                                                                                                                                                                                                                                                                                                                                                                                                                                                                                                                                                                                            | KAYLA + JACOB<br>TIE THE KNOT                                                                                                                                                                                                                                  | Provided by: Microsoft Corporation                                                                   |
| Save            | Little         NUMBER 1 (200         NUMBER 1 (200 </th <th>Acceptor<br/>Atta</th> <th>Keep your wedding budget lighthearted and joyful with this water color wash budget template. This is</th> | Acceptor<br>Atta                                                                                                                                                                                                                                               | Keep your wedding budget lighthearted and joyful with this water color wash budget template. This is |
| Save As         | Watercolor wash v                                                                                                                                                                                                                                                                                                                                                                                                                                                                                                                                                                                                                                                                                                                                                                                                                                                                                                                                                                                                                                                                                                                                                                                                                                                                                                                                                                                                                                                                                                                                                                                                                          | Molo<br>Pacity and gets<br>makes (rep)                                                                                                                                                                                                                         | an accessible template. Download size: 45 KB                                                         |
| Print           | Online Step                                                                                                                                                                                                                                                                                                                                                                                                                                                                                                                                                                                                                                                                                                                                                                                                                                                                                                                                                                                                                                                                                                                                                                                                                                                                                                                                                                                                                                                                                                                                                                                                                                | Carlandary<br>Barlandary<br>Beregorithice                                                                                                                                                                                                                      |                                                                                                      |
| Share           |                                                                                                                                                                                                                                                                                                                                                                                                                                                                                                                                                                                                                                                                                                                                                                                                                                                                                                                                                                                                                                                                                                                                                                                                                                                                                                                                                                                                                                                                                                                                                                                                                                            | CATEGORY         ESTIMATED COST         ACTUAL COST         VARIANCE         BUDGET %           Reception         \$14,000         \$12,000         \$1,700         \$42,700           Attive         \$4,000         \$2,000         \$1,100         \$12,450 |                                                                                                      |
| Export          |                                                                                                                                                                                                                                                                                                                                                                                                                                                                                                                                                                                                                                                                                                                                                                                                                                                                                                                                                                                                                                                                                                                                                                                                                                                                                                                                                                                                                                                                                                                                                                                                                                            | Flowers and decorations         #2,000         10,10           Photographs and video         #2,500         #.452           Music         #1,000         #.552           Favers and gifts         #1,100         2.752                                         | Create                                                                                               |
| Publish         |                                                                                                                                                                                                                                                                                                                                                                                                                                                                                                                                                                                                                                                                                                                                                                                                                                                                                                                                                                                                                                                                                                                                                                                                                                                                                                                                                                                                                                                                                                                                                                                                                                            | Vedding rings         81,100         3.71c           Cereminorg         8800         2.71c                                                                                                                                                                     |                                                                                                      |
| Close           |                                                                                                                                                                                                                                                                                                                                                                                                                                                                                                                                                                                                                                                                                                                                                                                                                                                                                                                                                                                                                                                                                                                                                                                                                                                                                                                                                                                                                                                                                                                                                                                                                                            |                                                                                                                                                                                                                                                                |                                                                                                      |
|                 | Wedding budget                                                                                                                                                                                                                                                                                                                                                                                                                                                                                                                                                                                                                                                                                                                                                                                                                                                                                                                                                                                                                                                                                                                                                                                                                                                                                                                                                                                                                                                                                                                                                                                                                             |                                                                                                                                                                                                                                                                | You can use the left and right arrows, to                                                            |
| Account         |                                                                                                                                                                                                                                                                                                                                                                                                                                                                                                                                                                                                                                                                                                                                                                                                                                                                                                                                                                                                                                                                                                                                                                                                                                                                                                                                                                                                                                                                                                                                                                                                                                            |                                                                                                                                                                                                                                                                | scroll through the different Wedding<br>Budget templates. Each template will give                    |
| Lindate License |                                                                                                                                                                                                                                                                                                                                                                                                                                                                                                                                                                                                                                                                                                                                                                                                                                                                                                                                                                                                                                                                                                                                                                                                                                                                                                                                                                                                                                                                                                                                                                                                                                            |                                                                                                                                                                                                                                                                |                                                                                                      |

you a brief description on what it can be

used for.

Update License

Options

 $\odot$ 

### Wedding expenses budget Provided by: Microsoft Corporation

Х

 $\rightarrow$ 

Plan the budget for your wedding, and then track the actual expenses against your estimates with this accessible wedding budget template. A bar chart keeps you on track visually, and exclamation points show you at a glance which items are over or under budget.

Download size: 98 KB

When you find the Wedding Budget template that you like, click on create.

Account

Options

| File H                 | Home Ir | isert Page Layout Formulas Data                                         | a Review View Dev | reloper Help Power Pi                                | ivot     |                                                              |                                                    |                                 |                                    | Comments 🕜 Sha         | are ~ |
|------------------------|---------|-------------------------------------------------------------------------|-------------------|------------------------------------------------------|----------|--------------------------------------------------------------|----------------------------------------------------|---------------------------------|------------------------------------|------------------------|-------|
| Paste                  | €       |                                                                         |                   |                                                      | 0%       | Conditional Format as<br>Formatting ~ Table ~ Sty            | Cell<br>yles ~ ~ ~ ~ ~ ~ ~ ~ ~ ~ ~ ~ ~ ~ ~ ~ ~ ~ ~ | at ↓ Fill × So                  | ort & Find & Ad<br>Iter Y Select Y | Id-ins Analyze<br>Data |       |
| Clipboard              |         | Font Fu                                                                 | Alignment         | ليا                                                  | Number 🛛 | Styles                                                       | Cells                                              | Editing                         | Ad                                 | ld-ins                 | ~     |
| AutoSave               | Off)    | Save 🕢 🥬 Undo 🕆 🖓 Redo 👻                                                | ~                 |                                                      |          |                                                              |                                                    |                                 |                                    |                        |       |
| A1                     | ~ I     | $\times \checkmark f_x$                                                 |                   |                                                      |          |                                                              |                                                    |                                 |                                    |                        | ~     |
|                        | А       | В                                                                       |                   | С                                                    |          | D                                                            |                                                    | E                               |                                    | F                      |       |
| 2                      |         |                                                                         |                   | wedd                                                 | ling bu  | ð<br>Øget sur                                                | nmary                                              |                                 |                                    |                        |       |
| 3                      |         |                                                                         |                   |                                                      | W        | edding Date                                                  |                                                    |                                 |                                    |                        |       |
|                        |         |                                                                         |                   |                                                      |          |                                                              |                                                    |                                 |                                    |                        |       |
| 4                      |         |                                                                         |                   |                                                      | Febru    | arv 96 9095                                                  |                                                    |                                 |                                    |                        |       |
|                        |         |                                                                         |                   |                                                      | Febru    | iary 26, 2025                                                |                                                    |                                 |                                    |                        |       |
| 5                      |         | CATEGORY                                                                | ES                | TIMATED                                              |          | ary 26, 2025                                                 | OVER/                                              | UNDER                           |                                    | DONE                   |       |
| 5<br>6<br>7            |         | CATEGORY<br>Apparel                                                     |                   | TIMATED<br>9,490.00                                  | A        | - · ·                                                        |                                                    | UNDER                           |                                    |                        |       |
| 5<br>6<br>7<br>8       |         |                                                                         |                   |                                                      | A        | ACTUAL                                                       |                                                    | <sup>UNDER</sup><br>Ioad your W | edding Bu                          |                        | 1     |
| 5<br>6<br>7<br>8<br>9  |         | Apparel                                                                 |                   | 9,490.00                                             | A        | ACTUAL<br>9,770.00                                           | Excel, will                                        |                                 |                                    |                        |       |
| 6<br>7<br>8            |         | Apparel<br>Reception                                                    |                   | 9,490.00<br>1,050.00                                 | A        | ACTUAL<br>9,770.00<br>928.00                                 | Excel, will<br>Template,                           | load your W                     |                                    |                        |       |
| 6<br>7<br>8<br>9       |         | Apparel<br>Reception<br>Music                                           |                   | 9,490.00<br>1,050.00<br>600.00                       | A        | ACTUAL<br>9,770.00<br>928.00<br>500.00                       | Excel, will<br>Template,                           | load your W<br>ready for yo     |                                    | udget                  |       |
| 6<br>7<br>8<br>9<br>10 |         | Apparel<br>Reception<br>Music<br>Printing                               |                   | 9,490.00<br>1,050.00<br>600.00<br>935.00             | A        | ACTUAL<br>9,770.00<br>928.00<br>500.00<br>870.00             | Excel, will<br>Template,<br><sup>65</sup><br>50    | load your W<br>ready for yo     |                                    | udget<br>No            |       |
| 6<br>7<br>8<br>9<br>10 | M       | Apparel<br>Reception<br>Music<br>Printing<br>Photography<br>Decorations |                   | 9,490.00<br>1,050.00<br>600.00<br>935.00<br>1,625.00 | A        | ACTUAL<br>9,770.00<br>928.00<br>500.00<br>870.00<br>1,575.00 | Excel, will<br>Template,<br><sup>65</sup><br>50    | load your W<br>ready for yo     |                                    | No<br>No               |       |