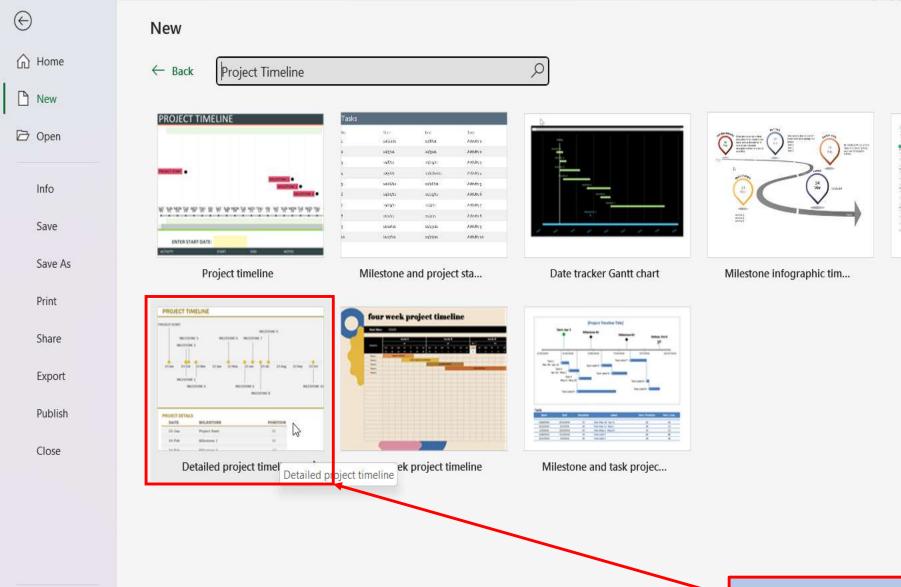

Milestone and project sta...

Date tracker Gantt chart

Milestone infographic tim...

Date tracking Gantt chart

Detailed project timeline

Four-week project timeline

Milestone and task projec...

Excel will load several templates for project timelines.

Account

Feedback

Options

Let's click on one.

Date tracking Gantt chart

View This Tutorial On My Website

View The Video Tutorial Here

Visit My YouTube Channel