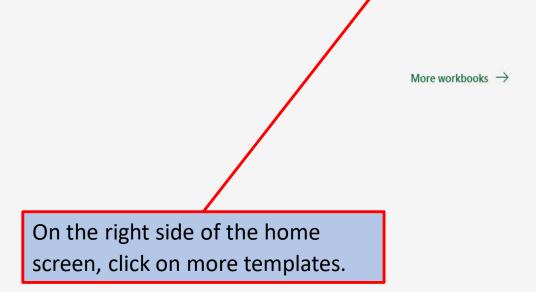

## **Good morning**

Y New

More templates

Teachers to do list

Welcome to Excel

Drop-down tutorial Formula tutorial

Shared with Me Recent Pinned

You haven't opened any workbooks recently. Click Open to browse for a workbook.