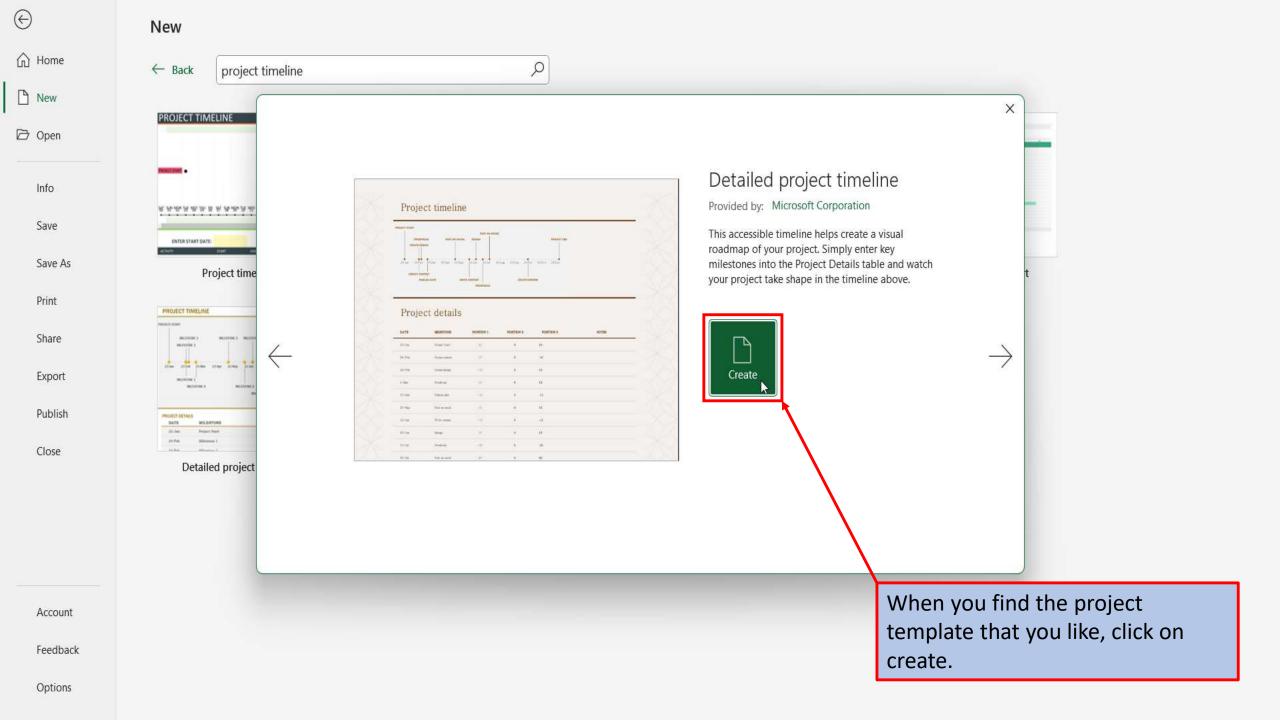

Account

Feedback

Options

Let's click on one.

Date tracking Gantt chart

View This Tutorial On My Website

View The Video Tutorial Here

Visit My YouTube Channel