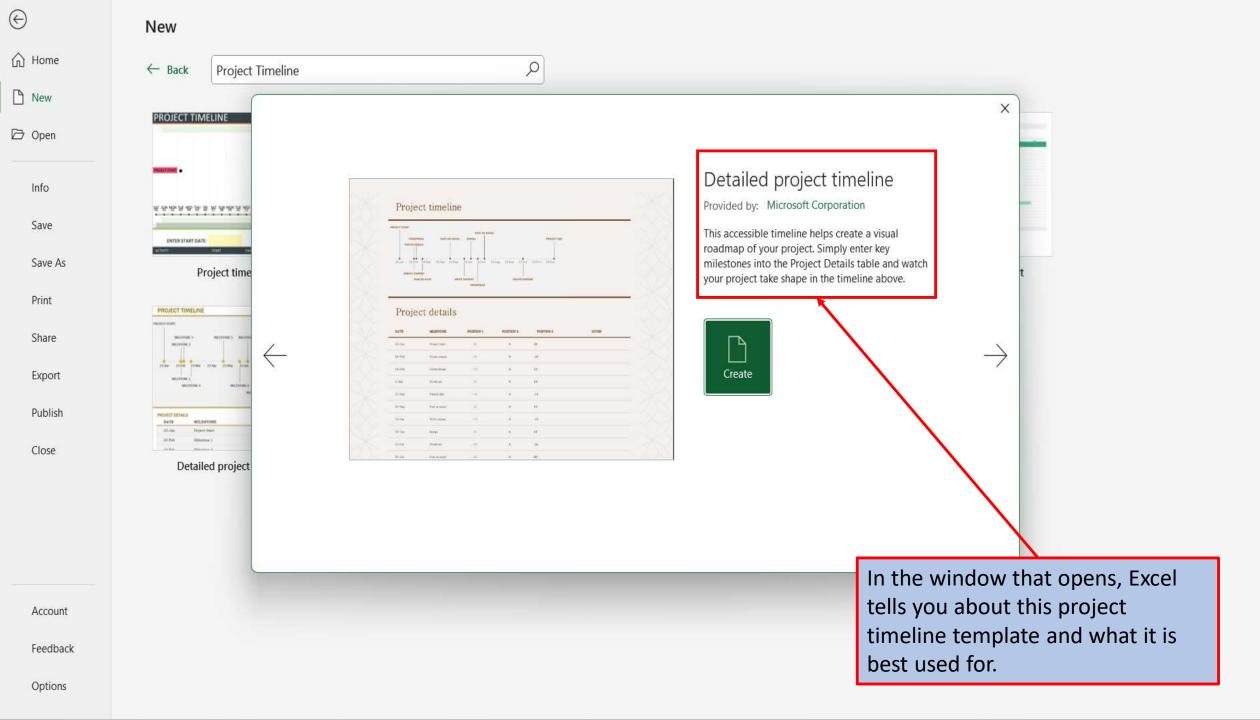

Milestone and project sta...

Date tracker Gantt chart

Milestone infographic tim...

Date tracking Gantt chart

Detailed project timeline

Four-week project timeline

Milestone and task projec...

Excel will load several templates for project timelines.

Account

Feedback

Options

Let's click on one.

Date tracking Gantt chart

View This Tutorial On My Website

View The Video Tutorial Here

Visit My YouTube Channel